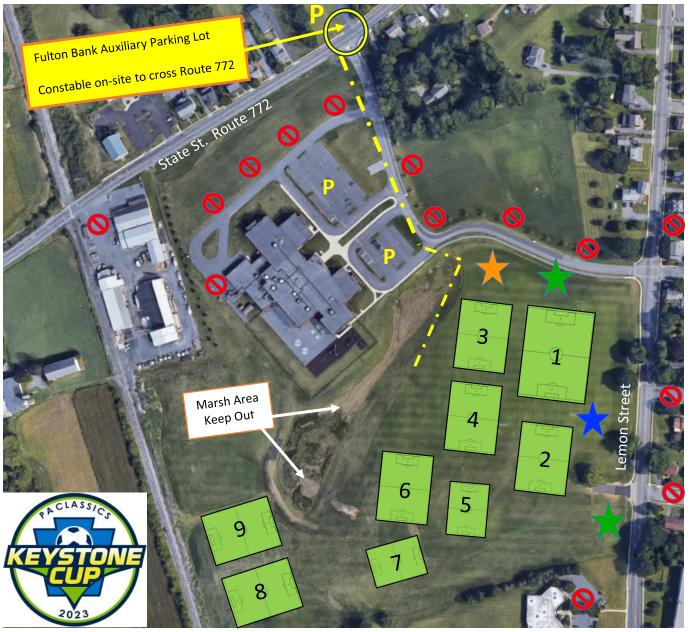

## East Petersburg Elementary School

5700 Lemon Street. East Petersburg, PA 17520

## Parking:

- Use school lots or Fulton Bank auxiliary lots only.
- Do not park in unauthorized areas or on grass. Specifically, the neighborhoods along Lemon Street and/or surrounding businesses. You will get towed.

## Fields:

- o #'s 1 = 11v11 size.
- o #'s 2, 3, 4, 6, 8, and 9 = 9v9 size.
- $\circ$  #'s 5 and 7 = 7v7 size.

= Portable Rest Room.

= Site HQ and ATC Tent

= T-Shirts / Apparel / Food