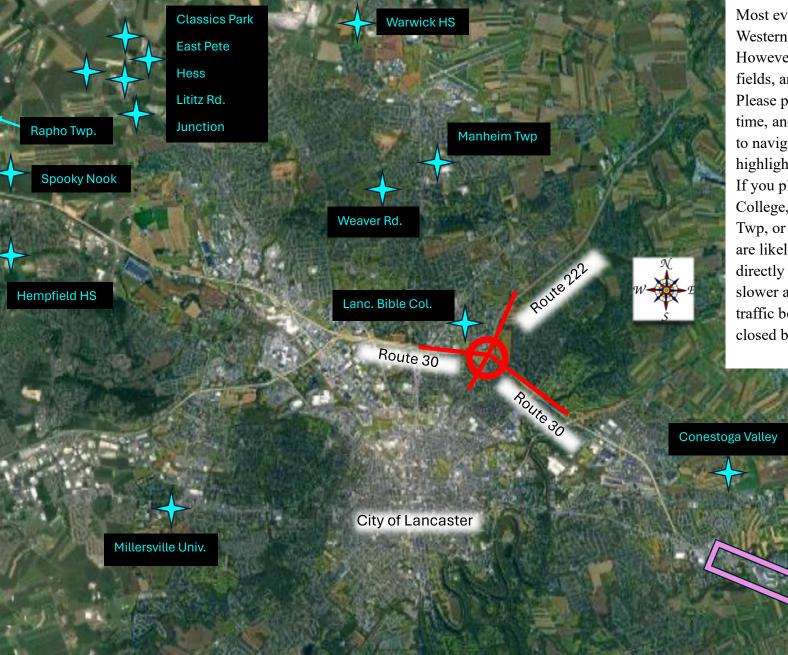

## Route 222 & Route 30 Junction Closure due to Bridge Removal: May 10 to May 13

Most event facilities are on the Western side of this road closure. However, many hotels, and a few fields, are on the eastern side. Please plan appropriate extra time, and alternative route plans, to navigate anywhere near the red highlighted section of this map. If you play at Lancaster Bible College, Weaver Road, Manheim Twp, or Conestoga Valley HS you are likely to be affected either directly by this traffic, or by slower alternate routes due to traffic being routed around the closed bridge and highway.