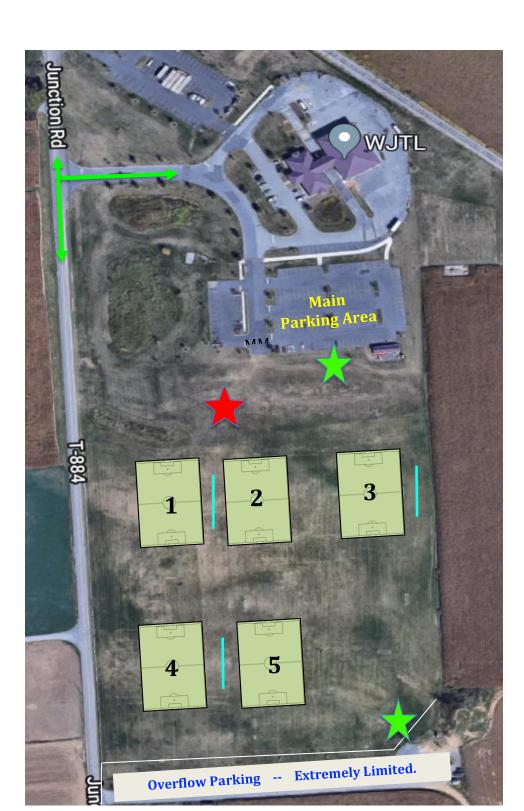

## Fields:

- All fields are 9 v 9 sized. (U-11 / U-12 Age Groups)
- o All fields are grass.

## **Parking:**

- o All parking should be in the WJTL Lot.
- There will be no participant parking in the gravel lane at the bottom of this picture. Staff only area.
- Absolutely no player drop-off along Junction Road. This is extremely unsafe. Use the parking lot.

- = Site Headquarters
  - Athletic Trainer
  - T-Shirt Sales
  - Food Truck

= Restrooms / Trash Cans

= Team Benches